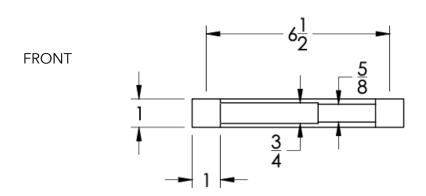

Brushed Modern Bronze (-BM | BRZ) Brushed Black (-BRBLK)                                   |
|          | Oil Rubbed Bronze (-ORB) | Glossy White (-GWHT)       | Polished Black (-PBLK)                                        |
|          | Brushed Brass (-BBRS)    | Polished Rose Gold (-PRGD) | Antique Nickel (-ANKL)                                        |
|          | Brushed Bronze (-BBRZ)   | Unlacquered Brass (-UBRS)  | Black Nickel (-NKBL)                                          |
|          | Antique Brass (-ABRS)    | Polished Nickel (-PNKL)    |                                                               |
|          |                          |                            |                                                               |

**Product** 



## Dimensions in inches







NOTE: Dimensions subject to change without notice.