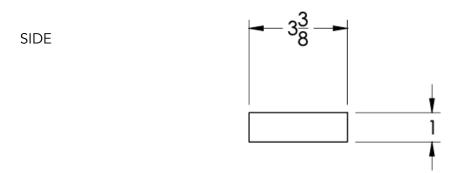

hed Modern Bronze (-BM | BRZ) Brushed Black (-BRBLK)                                   |
|          | Oil Rubbed Bronze (-ORB) | Glossy White (-GWHT)       | Polished Black (-PBLK)                                        |
|          | Brushed Brass (-BBRS)    | Polished Rose Gold (-PRGD) | Antique Nickel (-ANKL)                                        |
|          | Brushed Bronze (-BBRZ)   | Unlacquered Brass (-UBRS)  | Black Nickel (-NKBL)                                          |
|          | Antique Brass (-ABRS)    | Polished Nickel (-PNKL)    |                                                               |
|          |                          |                            |                                                               |

**Product** 



## Dimensions in inches







NOTE: Dimensions subject to change without notice.