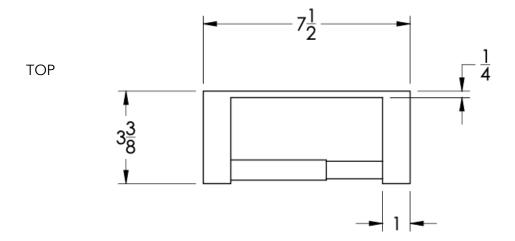

ushed Modern Bronze (-BM | BRZ) Brushed Black (-BRBLK)                                   |
|          | Oil Rubbed Bronze (-ORB) | Glossy White (-GWHT)       | Polished Black (-PBLK)                                        |
|          | Brushed Brass (-BBRS)    | Polished Rose Gold (-PRGD) | Antique Nickel (-ANKL)                                        |
|          | Brushed Bronze (-BBRZ)   | Unlacquered Brass (-UBRS)  | Black Nickel (-NKBL)                                          |
|          | Antique Brass (-ABRS)    | Polished Nickel (-PNKL)    |                                                               |
|          |                          |                            |                                                               |

**Product** 



## Dimensions in inches







NOTE: Dimensions subject to change without notice.